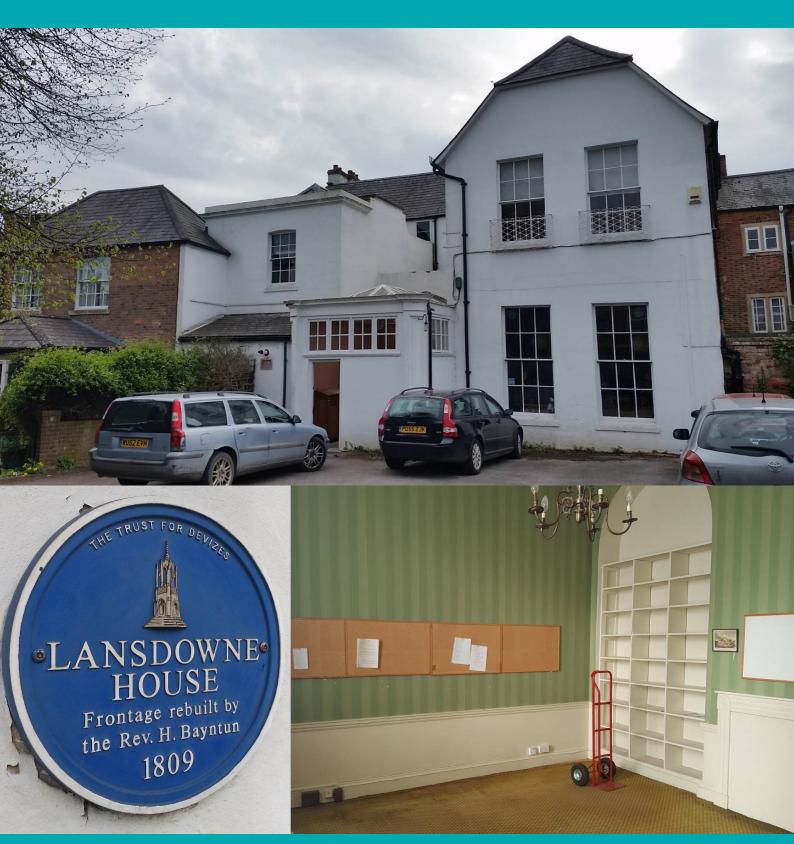

## Room 1 Lansdowne House, Long St, Devizes, SN10 1NJ

Conveniently placed Grade II\* listed office building in the centre of Devizes that benefits from numerous period features. Room 1 comes to a total of approximately 263 sq ft and is situated on the ground floor.

The room benefits from shared kitchen & WC facilities.
The market town of Devizes is within striking distance of
Marlborough, Chippenham, Melksham & Trowbridge and has
easy reach of the M4 & A303 via the A350.