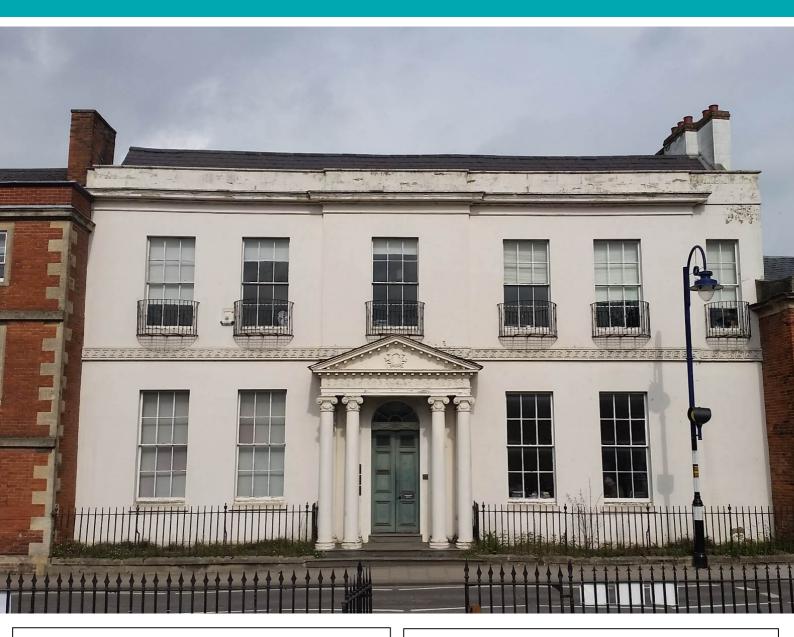

## Room 1 Lansdowne House, Long St, Devizes, SN10 1NJ

Conveniently placed Grade II\* listed office building in the centre of Devizes that benefits from numerous period features. Room 1 comes to a total of approximately 263 sq ft and is situated on the ground floor.

The room benefits from shared kitchen & WC facilities.
The market town of Devizes is within striking distance of
Marlborough, Chippenham, Melksham & Trowbridge and has
easy reach of the M4 & A303 via the A350.